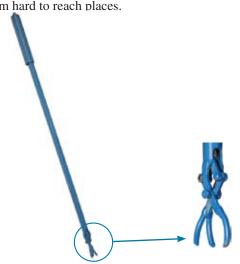

#### **Parts Spring Pick**

The parts spring pick is used to retrieve small objects from hard to reach places.

**PARTS** SPRING

| LGTH. (feet) | PRODUCT<br>NUMBER |
|--------------|-------------------|
| 6            | 63312             |
| 7            | 63312 1           |
| 8            | 63312 2           |
| 9            | 63276             |