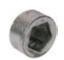

#### **Service Box Wrench Ends**

<sup>27</sup>/<sub>32</sub> Capture **Pent** 

11/32 Capture **Pent** 

Rod End

**Curb End** 

2-Hole End

| DESCRIPTION                                         | PRODUCT<br>NUMBER |
|-----------------------------------------------------|-------------------|
| Pent End Only-Heavy Wall                            | 63207 1           |
| <sup>2</sup> / <sub>32</sub> Capture Pent-Std. Wall | 05813 A           |
| 11/32 Capture Pent                                  | 05814 A           |
| Rod End Only                                        | 63204             |
| Curb End Only                                       | 63207 3           |
| 2-Hole End                                          | 63210             |
| Gate Wrench End Only                                | 63218             |