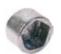

#### **Service Box Wrench Ends**

<sup>27</sup>/<sub>32</sub> Capture **Pent** 

11/32 Capture **Pent** 

Rod End

**Curb End** 

2-Hole End

| DESCRIPTION                                         | PRODUCT<br>NUMBER |
|-----------------------------------------------------|-------------------|
| Pent End Only-Heavy Wall                            | 63207 1           |
| <sup>2</sup> / <sub>32</sub> Capture Pent-Std. Wall | 05813 A           |
| 11/32 Capture Pent                                  | 05814 A           |
| Rod End Only                                        | 63204             |
| Curb End Only                                       | 63207 3           |
| 2-Hole End                                          | 63210             |
| Gate Wrench End Only                                | 63218             |