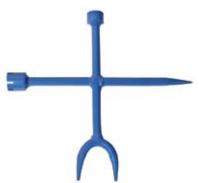

#### **Cross Wrench**

This handy all-purpose wrench is made like an automotive lug style wrench, for ease of use. It has a pentagon end and a two-hole end for each style cover. It has a pick end for prying and a debris cleaner for removing dirt or ice from around the pentagon nut.

**16" SERVICE BOX CROSS WRENCH** 

**PRODUCT** NUMBER 631887