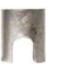

#### **Service Box Wrench Ends**

<sup>27</sup>/<sub>32</sub> Capture **Pent** 

11/32 Capture **Pent** 

Rod End

**Curb End** 

2-Hole End

| DESCRIPTION                                         | PRODUCT<br>NUMBER |
|-----------------------------------------------------|-------------------|
| Pent End Only-Heavy Wall                            | 63207 1           |
| <sup>2</sup> / <sub>32</sub> Capture Pent-Std. Wall | 05813 A           |
| 11/32 Capture Pent                                  | 05814 A           |
| Rod End Only                                        | 63204             |
| Curb End Only                                       | 63207 3           |
| 2-Hole End                                          | 63210             |
| Gate Wrench End Only                                | 63218             |