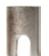

#### **Service Box Wrench Ends**

<sup>27</sup>/<sub>32</sub> Capture **Pent** 

11/32 Capture **Pent** 

Rod End

**Curb End** 

2-Hole End

| DESCRIPTION                                         | PRODUCT<br>NUMBER |
|-----------------------------------------------------|-------------------|
| Pent End Only-Heavy Wall                            | 63207 1           |
| <sup>2</sup> / <sub>32</sub> Capture Pent-Std. Wall | 05813 A           |
| 11/32 Capture Pent                                  | 05814 A           |
| Rod End Only                                        | 63204             |
| Curb End Only                                       | 63207 3           |
| 2-Hole End                                          | 63210             |
| Gate Wrench End Only                                | 63218             |