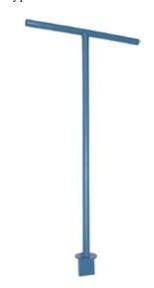

### 21/2" Service Box Adjusting **Tool, Screw Type**

This wrench is 4' long and is used to adjust the length of 2½" Screw Type Service Boxes.

21/2" SB ADJUSTING TOOL, **SCREW TYPE** 

**PRODUCT NUMBER** 63206