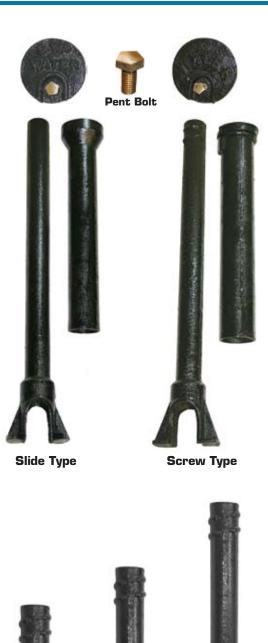

## 2<sup>1</sup>/<sub>2</sub>" Buffalo Style Box Slide Type & Screw Type

## **Specifications:**

- Lock Type Cover: Cover fits flush with top of service box, and has a brass pentagon nut to lock the cover.
- **Top and Base:** Heavy cast iron and available in standard lengths. The slide type is preferable in areas subject to frost conditions.
- Rod and Centering Ring: Available when desired.
- **Repair Lids:** Both inside or outside repair lids are available.