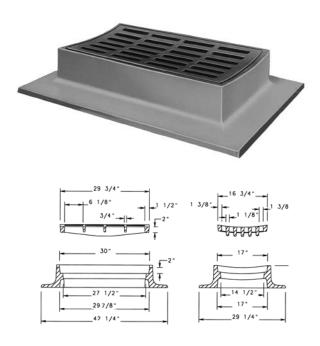

## 5340 Catch Basin Inlet

#### Features:

- Heavy Duty
- Approximately 185 sq. in. of Opening
- 450 lbs. (204 kg) Total Weight