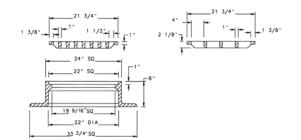

### 5335 Catch Basin Inlet

#### Features:

- Heavy Duty
- Concave Inlet
- Approximately 200 sq. in. of Opening
- 630 lbs. (286 kg) Total Weight