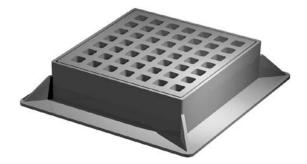

### 5250 Catch Basin Inlet

#### Features:

- Heavy Duty
- Approximately 200 sq. in. of Opening
- 300 lbs. (138 kg) Total Weight