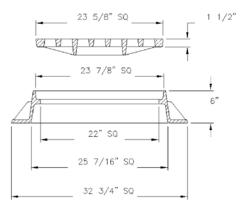

### 5335 Catch Basin Inlet

#### Features:

- Heavy Duty
- Concave Inlet
- Approximately 200 sq. in. of Opening
- 630 lbs. (286 kg) Total Weight