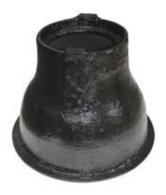

**#6 Valve Box Base** 

**Bottom For 3-Piece Valve Box** 

| DESCRIPTION                 | PRODUCT<br>NUMBER |
|-----------------------------|-------------------|
| 30" 3-Piece VB Bottom Screw | 45124 2           |
| 36" 3-Piece VB Bottom Screw | 45128             |
| #4 Valve Box Base 3-Piece   | 45146 2           |
| #6 Valve Box Base 3-Piece   | 45147             |
| #8 Valve Box Base 3-Piece   | 45148             |
| #160 Valve Box Base 3-Piece | 45146             |