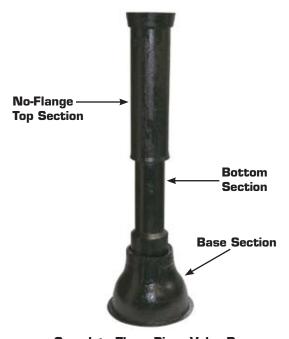

## For 3" Thru 20" Valves

Complete Three-Piece Valve Box

Three-piece cast iron valve boxes use the same cover and no flange valve box top as shown on E-6. The difference is that the bottom section fits into various Valve Box Bases to accommodate different size valves; the #6 Base is standard.