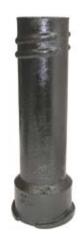

**#6 Valve Box Base** 

**Bottom For 3-Piece Valve Box** 

| DESCRIPTION                 | PRODUCT<br>NUMBER |
|-----------------------------|-------------------|
| 30" 3-Piece VB Bottom Screw | 45124 2           |
| 36" 3-Piece VB Bottom Screw | 45128             |
| #4 Valve Box Base 3-Piece   | 45146 2           |
| #6 Valve Box Base 3-Piece   | 45147             |
| #8 Valve Box Base 3-Piece   | 45148             |
| #160 Valve Box Base 3-Piece | 45146             |