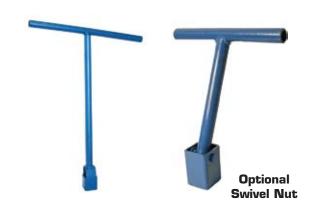

#### **Standard Gate Wrenches**

The shaft is made of 1" Schedule 80 steel pipe and has a heavy arch and a 2" square socket end. The handle is 24" long. Optional swivel nut 2" square socket end is available.

| STANDARD<br>GATE<br>WRENCHES | LGTH. (in feet) | PRODUCT<br>NUMBER |
|------------------------------|-----------------|-------------------|
|                              | 3               | 63208             |
|                              | 4               | 63208 1           |
|                              | 5               | 63208 2           |
|                              | 6               | 63213             |
|                              | 7               | 63208 3           |
|                              | 8               | 63216             |
|                              | 9               | 63216 1           |
|                              | 10              | 63217             |
|                              | 11              | 63217 1           |
|                              | 12              | 63208 5           |