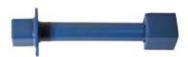

#### **Gate Wrench Extension Stems**

Each Extension Stem has a centering ring to keep it aligned in the valve box. It has a 2" heavy square socket on one end and 2" heavy square nut on the other. Shafts are 11/4" Sch. 40 pipe. Other shafts available on request.\* Optional cup point set screws are available on request.

#### Standard Extension Stem With Fixed Operating Nut & Fixed Socket

**NOTE:** Gate Stem Extension bottom and top nuts are available to make your own extension stems. See page 8.

|                                                 | LGTH. (in feet) | PRODUCT<br>NUMBER |
|-------------------------------------------------|-----------------|-------------------|
| GATE<br>WRENCH<br>EXTENSION<br>STEMS<br>(fixed) | 1               | 63209             |
|                                                 | 2               | 63209 2           |
|                                                 | 3               | 63209 3           |
|                                                 | 4               | 63209 4           |
|                                                 | 5               | 63209 5           |
|                                                 | 6               | 63209 6           |
|                                                 | 7               | 63209 7           |
|                                                 | 8               | 63209 8           |
|                                                 | 9               | 63209 9           |
|                                                 | 10              | 63209 10          |
|                                                 | 11              | 63209 11          |
|                                                 | 12              | 63209 12          |

<sup>\*</sup> Extension stems are now available in stainless steel. (See page 8 for Gate Stem Extension Bottom and Top Nuts.)