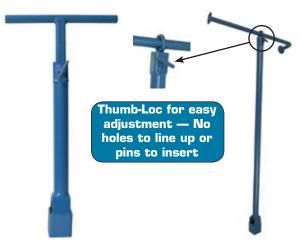

#### **Telescopic Gate Wrenches**

Telescopic Gate Wrenches are adjustable at the top and have a positive stop to prevent the bottom section from pulling free. A thumb-loc screw secures the sections in position after length adjustment is made. The straight handle wrench is available in two adjustment lengths; 4'-8' and 6'-10'. The folding handle model has an adjustment length of 52"-84". The bottom shaft is made of 1'4" heavy wall tubing and the telescopic section is made of 1" square tubing. Both the straight and the folding handles are 24" long and made of 1%" (straight handle) and 1" (folding handle) solid round stock.

Straight Handle Folding Handle
Telescopic Gate Wrench Telescopic Gate Wrench

| DESCRIPTION            | LGTH.   | PRODUCT<br>NUMBER |
|------------------------|---------|-------------------|
| Telescopic Gate Wrench | 4'-8'   | 63213 3           |
|                        | 6'-10'  | 63213 4           |
| Folding Style          | 52"-84" | 63213 2           |