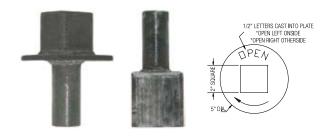

| DESCRIPTION                            | PRODUCT<br>NUMBER |
|----------------------------------------|-------------------|
| Gate Stem Extension Top Nut            | 05795A            |
| Gate Stem Extension Bottom Nut         | 05796A            |
| Gate Stem Ext. Top Nut w/Pipe Shaft    | 05797A            |
| Gate Stem Ext. Bottom Nut w/Pipe Shaft | 05798A            |
| Opening Direction Plate                | 05800A            |