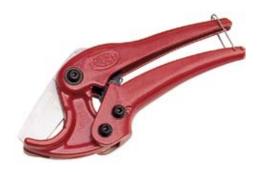

### **Plastic Pipe Snipper**

For cutting ½" to 1½" O.D. pipe, this hand-held tool has the versatility to cut the following material:

- Polyethylene Pipe and Tubing
- Fabric Reinforced Rubber or Neoprene
- Heavy Wall Air Conditioner Hose
- Plastic Gas Pipe
- Polypropylene Pipe
- Welding Hose
- · Live Rubber such as surgical tubing
- Nylon, Plastic or Hemp Rope

| PLASTIC PIPE<br>SNIPPER | PRODUCT<br>NUMBER |
|-------------------------|-------------------|
|                         | 63116             |

**NOTE:** All ratchet shears' blades can be easily sharpened or replaced.