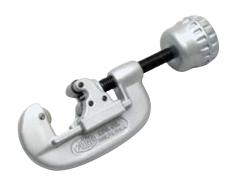

### **Tubing Cutters**For Copper, Brass and Aluminum

These copper tubing cutters have a large grip knob for comfort during use. Reamer is built inside grip knob for convenience and safety. Wide rollers yield a square cut while thin cutter wheel profile insures a quick, clean cut.

| COPPER   | SIZE        | PRODUCT<br>NUMBER |
|----------|-------------|-------------------|
| TUBING   | 1/8"-1"     | 63135             |
| CUTTER   | 3/16"-11/4" | 63143             |
| <u> </u> | 5/8"-21/8"  | 63144 1           |