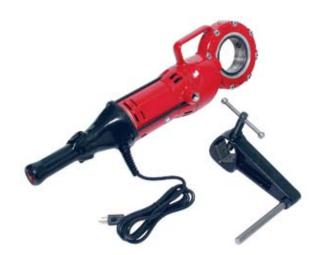

#### Reed 700PD Electric Drive

### For Use With TapMate Too™, B-1, B-Too ™, M-1, TapMate Dry Tap and 5935

Reed's 700PD Power Drive is a portable, electric, heavy-duty power drive. 700PD is ½ horsepower, double insulated, turns at 28 RPM (no load) and uses a forward/reverse switch.

**NOTE:** Drive requires electric generator capable of 3500k output or better.

The Reed 700PD Power Drive

| DESCRIPTION                           | PRODUCT<br>NUMBER |
|---------------------------------------|-------------------|
| Reed 700PD Power Drive                | 63898             |
| Reed 700PDTMPDA Power Drive w/Adapter | NS                |
| TMPDA Power Adapter Only              | NS                |