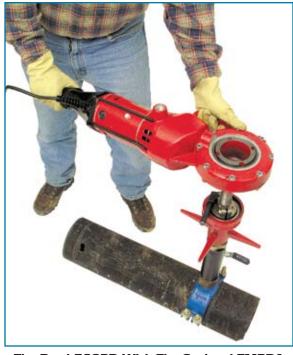

For Power Tapping, the TMPDA adapter fits the <sup>13</sup>/<sub>6</sub>" boring bar that is common on popular drilling and tapping machines. The operator manually turns the star feed on the tapping or drilling machine while the power drive adapter turns the boring bar. With the 700PDTMPDA option, the Reed 700PD Power Drive comes with a free TMPDA adapter.

The Reed 700PD With The Optional TMPDA Adapter Fits <sup>13</sup>/<sub>16</sub>" Boring Bars