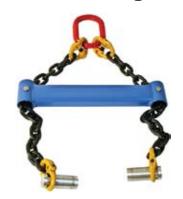

## Precast Concrete Manhole Barrel Sling\*

| PRECAST           | SIZE | PRODUCT<br>NUMBER |
|-------------------|------|-------------------|
| CONCRETE MH       | 4'   | 63284 4           |
| BARREL SLING      | 5'   | 63284 5           |
|                   | 6'   | 63285 6           |
| Precast Sling Pin | _    | 63284 1           |