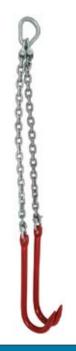

#### Catch Basin Grate Sling\*

Fits 2' x 2' Catch Basin Grates Also Cascade and Bar Grates

CATCH BASIN GRATE SLING MH PRODUCT NUMBER 63284 3

\*All slings and setters are pull tested. Call for documentation and test certifications.