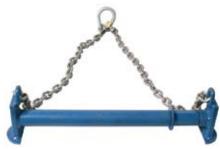

## Manhole/Catch Basin Setter Sling\*

201/2" - 30" Adjustment

MANHOLE - CB SETTER SLING PRODUCT NUMBER 63284 2