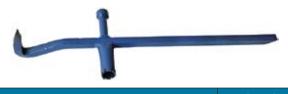

## Tools & Equipment N-14

# Water, Sewer & Drain Products

## Manhole/Catch Basin Setter Sling\*



201/2" - 30" Adjustment

MANHOLE - CB SETTER SLING PRODUCT NUMBER 63284 2

## Precast Concrete Manhole Barrel Sling\*



| PRECAST           | SIZE | PRODUCT<br>NUMBER |
|-------------------|------|-------------------|
| CONCRETE MH       | 4'   | 63284 4           |
| BARREL SLING      | 5'   | 63284 5           |
|                   | 6'   | 63285 6           |
| Precast Sling Pin | _    | 63284 1           |

#### GTS Wrench & Pry Bar



GTS WRENCH & PRY BAR

PRODUCT NUMBER 62134

#### Catch Basin Grate Sling\*

Fits 2' x 2' Catch Basin Grates Also Cascade and Bar Grates



CATCH BASIN GRATE SLING MH PRODUCT NUMBER 63284 3

\*All slings and setters are pull tested. Call for documentation and test certifications.

### Pipe Cleaner/Descaler

Our Pipe Cleaner/Descaler uses heavy chain and has more channels than others. Half of our channels are serrated to clean pipe more efficiently.



| PIPE CLEANER/ |  |  |
|---------------|--|--|
| DESCALER      |  |  |
| DESCALER      |  |  |

| SIZE      | PRODUCT<br>NUMBER |  |
|-----------|-------------------|--|
| 3" - 12"  | 63286             |  |
| 14" - 36" | 63287             |  |