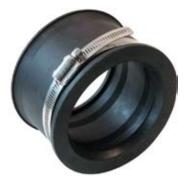

## GwikSeal<sup>™</sup> Connectors

QS-4 Connects 4" SDR-35 Plain End Pipe Stub to 8" and Larger Drain Pipe

QwikSeal<sup>™</sup> allows you to connect service pipes to all known solid wall, profile, closed profile and corrugated pipe manufactured today.

## **Features:**

- Available in 4", 6" and 8" sizes
- Use a standard 5" or 7" hole cutter
- One size fits ALL clay, PVC, concrete and corrugated pipe materials
- No more searching for the right gasket
- Fast Simple Reliable
- Tap into new, existing and rehabilitated sanitary and storm sewer
- Heavy duty 316 series stainless steel clamp