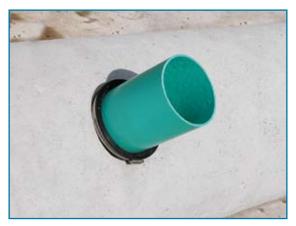

SDR 35 Pipe Connected to Clay

QS-6 Connects 6" SDR-35 Plain End Pipe Stub to 10" and Larger Drain Pipe

SDR 35 Pipe Connected to Concrete

SDR 35 Pipe Connected to Corrugated Polyethylene Drain Pipe