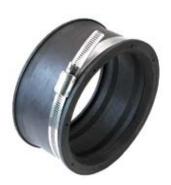

## GwikSeal<sup>™</sup> Connectors

QS-4 Connects 4" SDR-35 Plain End Pipe Stub to 8" and Larger Drain Pipe

QwikSeal<sup>™</sup> allows you to connect service pipes to all known solid wall, profile, closed profile and corrugated pipe manufactured today.

## **Features:**

- Available in 4", 6" and 8" sizes
- Use a standard 5" or 7" hole cutter
- One size fits ALL clay, PVC, concrete and corrugated pipe materials
- No more searching for the right gasket
- Fast Simple Reliable
- Tap into new, existing and rehabilitated sanitary and storm sewer
- Heavy duty 316 series stainless steel clamp