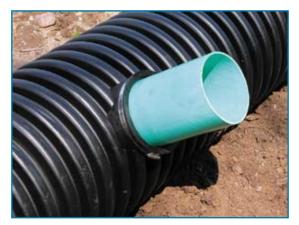

## GwikSeal<sup>™</sup> Connectors

QS-4 Connects 4" SDR-35 Plain End Pipe Stub to 8" and Larger Drain Pipe

QwikSeal<sup>™</sup> allows you to connect service pipes to all known solid wall, profile, closed profile and corrugated pipe manufactured today.

SDR 35 Pipe Connected to Clay

QS-6 Connects 6" SDR-35 Plain End Pipe Stub to 10" and Larger Drain Pipe

SDR 35 Pipe Connected to Concrete

SDR 35 Pipe Connected to Corrugated Polyethylene Drain Pipe