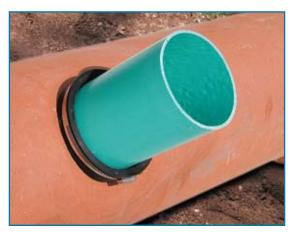

SDR 35 Pipe Connected to Clay

QS-6 Connects 6" SDR-35 Plain End Pipe Stub to 10" and Larger Drain Pipe

SDR 35 Pipe Connected to Concrete

SDR 35 Pipe Connected to Corrugated Polyethylene Drain Pipe