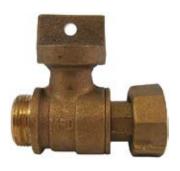

## Straight Meter Ball Valves

Straight meter ball valves contain a TFE-coated brass ball, rotating within Buna-N rubber seats. They can be used where straight in-line connections to meters are necessary. End connections include female iron pipe thread or pack joints for copper or plastic tubing on one side and meter coupling nut for ½" thru 1" meters on the other side. (See Meter Parts at the beginning of this section for ordering meter gaskets).

**Copper or Plastic** 

| METER<br>SIZE      | END<br>CONN.<br>SIZE | PRODUCT NUMBER       |                     |
|--------------------|----------------------|----------------------|---------------------|
|                    |                      | PACK JOINT<br>THREAD | FEMALE<br>IRON PIPE |
| 5/8"               | 3/4"                 | 52447                | 52450 2             |
| 5/8" × 3/4" & 3/4" | 3/4"                 | 52900                | 52880               |
| 1"                 | 1"                   | 53260                | 53280               |
| 1½"                | 1½"                  | 53390                | 53370               |
| 2"                 | 2"                   | 53458                | 53456               |