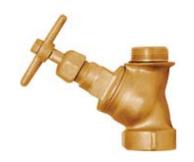

## K-Horn Meter Valves

K-Horns are available with a choice of a ball valve, compression valve or outlet check valve. All adapt to the K-Horn body and can be utilized with the removable pack joint assemblies.

K-Horn Ball Valve

| DESCRIPTION                   | PROD.UCT<br>NUMBER |
|-------------------------------|--------------------|
| K-Horn Ball Valve #1-3 K-Horn | 52033              |

Kornerhorn Valve

| DESCRIPTION                     | PROD.UCT<br>NUMBER |
|---------------------------------|--------------------|
| Kornerhorn Valve 1-3 less drain | 52020              |
| Kornerhorn Valve 1-3 with drain | 52030              |
| Kornerhorn Valve 4 less drain   | 52990              |
| Kornerhorn Valve 4 with drain   | 53000              |