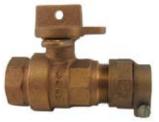

## Straight Meter Ball Valves

Straight meter ball valves contain a TFE-coated brass ball, rotating within Buna-N rubber seats. They can be used where straight in-line connections to meters are necessary. End connections include female iron pipe thread or pack joints for copper or plastic tubing on one side and meter coupling nut for ½" thru 1" meters on the other side. (See Meter Parts at the beginning of this section for ordering meter gaskets).

**Copper or Plastic** 

| METER<br>SIZE      | END<br>CONN.<br>SIZE | PRODUCT NUMBER       |                     |
|--------------------|----------------------|----------------------|---------------------|
|                    |                      | PACK JOINT<br>THREAD | FEMALE<br>IRON PIPE |
| 5/8"               | 3/4"                 | 52447                | 52450 2             |
| 5/8" × 3/4" & 3/4" | 3/4"                 | 52900                | 52880               |
| 1"                 | 1"                   | 53260                | 53280               |
| 1½"                | 1½"                  | 53390                | 53370               |
| 2"                 | 2"                   | 53458                | 53456               |