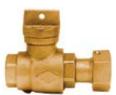

## K-Horn Meter Valves

K-Horns are available with a choice of a ball valve, compression valve or outlet check valve. All adapt to the K-Horn body and can be utilized with the removable pack joint assemblies.

K-Horn Ball Valve

| DESCRIPTION                   | PROD.UCT<br>NUMBER |
|-------------------------------|--------------------|
| K-Horn Ball Valve #1-3 K-Horn | 52033              |

Kornerhorn Valve

| DESCRIPTION                     | PROD.UCT<br>NUMBER |
|---------------------------------|--------------------|
| Kornerhorn Valve 1-3 less drain | 52020              |
| Kornerhorn Valve 1-3 with drain | 52030              |
| Kornerhorn Valve 4 less drain   | 52990              |
| Kornerhorn Valve 4 with drain   | 53000              |