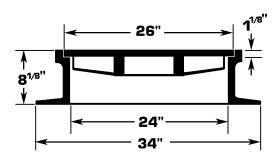

#### 26" Manhole Frame & Cover

Massachusetts standard manhole frame and cover has a clear opening of 24". The manhole casting represented on this page meets the requirements of the state in relation to the specifications of a Type A frame and cover.

### **Specifications:**

- Fully machined frame and cover
- H-20 load rated
- Gray cast iron meets ASTM A48 Class 30
- Clear 24" opening
- Weight:

| Frame | 265 lbs. |
|-------|----------|
| Cover | 210 lbs. |
| Total | 475 lbs. |