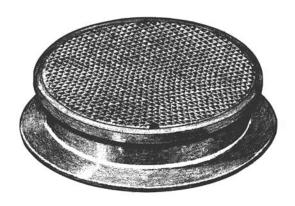

#### 26" Manhole Frame & Cover

Massachusetts standard manhole frame and cover has a clear opening of 24". The manhole casting represented on this page meets the requirements of the state in relation to the specifications of a Type A frame and cover.

#### Features:

- 3" lettering
- Nonrocking cover
- Covers available plain or marked SEWER, DRAIN, WATER or ELECTRIC
- · Diamond surface design