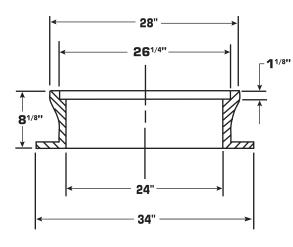

#### 26" Manhole Frame & Cover

The QWP 40-600 has the same dimensions and is made of the same high-grade material as the "State D.O.T Standard" casting but is an economical alternative.

| DESCRIPTION               | PRODUCT<br>NUMBER |
|---------------------------|-------------------|
| 26 1/4" x 8" MH Frame #40 | 62062 600         |
| 26" MH Cover-Sewer #40    | 62068 600         |
| 26" MH Cover-Plain #40    | 62073 600         |
| 26" MH Cover-Drain #40    | 62081 600         |