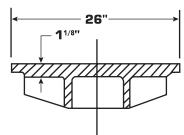

#### 26" Manhole Frame & Cover

The QWP 40-600 has the same dimensions and is made of the same high-grade material as the "State D.O.T Standard" casting but is an economical alternative.

| DESCRIPTION               | PRODUCT<br>NUMBER |
|---------------------------|-------------------|
| 26 1/4" x 8" MH Frame #40 | 62062 600         |
| 26" MH Cover-Sewer #40    | 62068 600         |
| 26" MH Cover-Plain #40    | 62073 600         |
| 26" MH Cover-Drain #40    | 62081 600         |