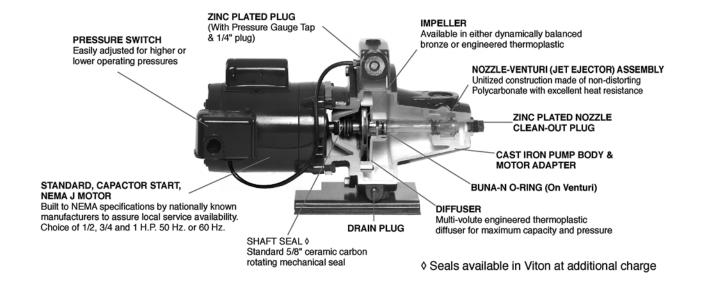

## Jet Pumps 8100 Series

- For shallow well applications.
- Sizes from 1/2 to 1 HP in stock.\*
- Shallow well capacities up to 1600 GPH and pressures to 70 PSI.
- Built-in regulating valve.

E.J. Prescott offers a full line of jet pumps ranging from 1/2 horsepower through 1 horsepower. Your choice of impeller material: engineered thermoplastic or time-proven bronze. Jet pumps are powered by motors built to the latest NEMA specifications.