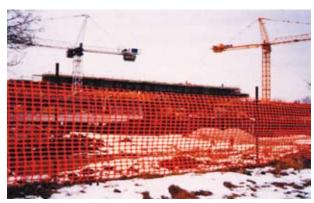

### **Industrial Fence**

## **Applications**

- Construction Sites
- Airports
- Public Events
- Ski Resorts
- Sporting Events

Safety Fence Close Up

Construction Fence Helps Keep Job Sites Safe

| DESCRIPTION                               | PRODUCT<br>NUMBER |
|-------------------------------------------|-------------------|
| 4' x 100' Orange Safety Fence Less Stakes | 91783             |
| 4' x 100' Orange Safety Fence With Stakes | 91782             |
| 4' x 50' Orange Safety Fence With Stakes  | 91784             |