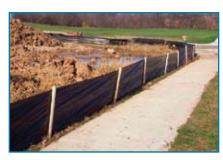

### Silt Fence

### **Benefits**

- Long Life Preassembled sections are designed for a minimum installed life of one year.
- Lower Material Costs —Preassembled sections cost less than individual component fence systems.
- **Faster Installation** Preassembled silt fence can be installed faster than component fence. Site work can begin sooner.

| DESCRIPTION                         | PRODUCT<br>NUMBER |
|-------------------------------------|-------------------|
| 2' x 100' Silt Fence Less Backing   | 91810 1           |
| 3' x 100' Silt Fence Less Backing   | 91825             |
| 3' x 100' Silt Fence With Backing   | 91824             |
| 3' x 100' Silt Fence 14 Stake, MDOT | 91811 2           |