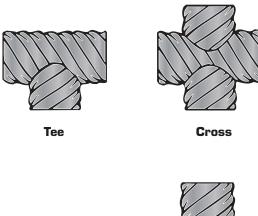

## Corrugated Metal Fittings

Fittings for culvert pipe are available in plain galvanized, Aluminized II, and bituminous coated galvanized steel. Fittings are available in sizes 6" thru 96" to fit spiral pipe and arch pipe sizes 14"× 9" thru 83"× 57". Culvert fittings are fabricated upon request. Please call your local Team EJP sales office for availability.

Straight and Reducing

**NOTE:** Fittings are connected to pipe runs with band couplers. Bands must be ordered separately for each fitting. See Section A to order.

Phone: 800-EJP-24HR (357-2447) • Fax: 207-582-5637