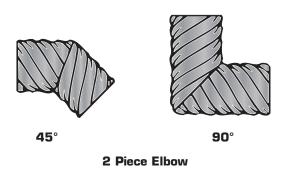

## Corrugated Metal Fittings

Fittings for culvert pipe are available in plain galvanized, Aluminized II, and bituminous coated galvanized steel. Fittings are available in sizes 6" thru 96" to fit spiral pipe and arch pipe sizes 14"× 9" thru 83"× 57". Culvert fittings are fabricated upon request. Please call your local Team EJP sales office for availability.

Straight and Reducing

**NOTE:** Fittings are connected to pipe runs with band couplers. Bands must be ordered separately for each fitting. See Section A to order.

Phone: 800-EJP-24HR (357-2447) • Fax: 207-582-5637