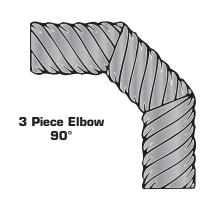

## Corrugated Metal Fittings

Fittings for culvert pipe are available in plain galvanized, Aluminized II, and bituminous coated galvanized steel. Fittings are available in sizes 6" thru 96" to fit spiral pipe and arch pipe sizes 14"× 9" thru 83"× 57". Culvert fittings are fabricated upon request. Please call your local Team EJP sales office for availability.

Straight and Reducing

**NOTE:** Fittings are connected to pipe runs with band couplers. Bands must be ordered separately for each fitting. See Section A to order.

Phone: 800-EJP-24HR (357-2447) • Fax: 207-582-5637