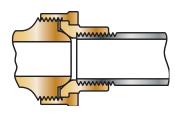

## Double Purpose & Flare Connections

The Double Purpose Coupling as used for connection to iron pipe

The Double Purpose Coupling as used for flare-type connection to copper

Flare Joint for connection to copper tubing