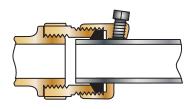

### **Compression Connections**

Pack Joint compression coupling for iron pipe

Pack Joint compression coupling for copper size tubing, P.E. pipe or PVC pipe

Grip Joint compression coupling for copper size tubing or P.E. pipe