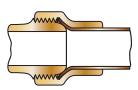

### **Compression Connections**

Pack Joint compression coupling for iron pipe

Pack Joint compression coupling for copper size tubing, P.E. pipe or PVC pipe

Grip Joint compression coupling for copper size tubing or P.E. pipe