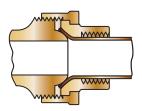

## Double Purpose & Flare Connections

The Double Purpose Coupling as used for connection to iron pipe

The Double Purpose Coupling as used for flare-type connection to copper

Flare Joint for connection to copper tubing