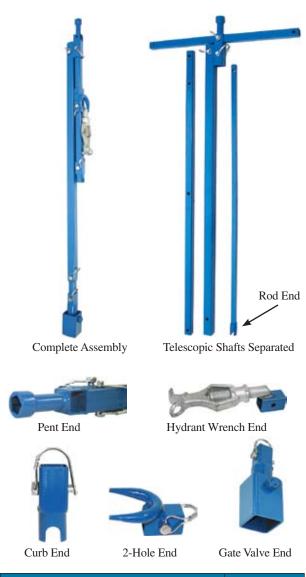

# All-In-One Combo Key

The All-In-One Combo Key combines six commonly used waterworks service and valve box keys and wrenches into one lightweight assembly (approx. 25 lbs). Its compact design makes it easy to store. The gate valve wrench and curb box key utilize a 4-foot to 7-foot telescoping shaft. All components slide together and lock in place with locking pins.

ALL-IN-ONE COMBO KEY

PRODUCT NUMBER 63212 2

Phone: 800-EJP-24HR (357-2447) • Fax: 207-582-5637