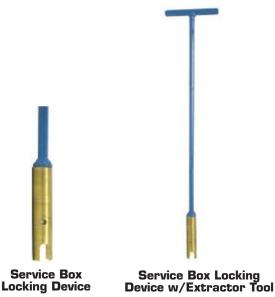

## Service Box Locking Device\*

| DESCRIPTION                                  | PRODUCT<br>NUMBER |
|----------------------------------------------|-------------------|
| Service Box Locking Device                   | 63278             |
| Service Box Locking Device<br>Extractor Tool | 63278 1           |