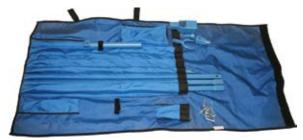

#### **Consists of:**

- 1-Carrying bag
- 1-Handle w/pent cleaner
- 1–Combo pent end
- 1-3' Shaft w/rod end
- 5–Push pins
- 3–3' Extension shafts
- 1-Gate wrench end
- 1-Curb end 3/4"-2"
- 1–2 Hole end

Carrying bag has extra compartments for other small tools.

• Kit Weight: 30 lbs.

• Length: 42"

# COMBINATION VALVE & CURB KEY SET

PRODUCT NUMBER

63212