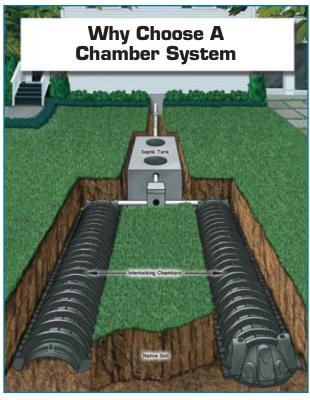

## Chamber Leach Field System

Compared with stone and pipe leach fields, Infiltrator chambers deliver a higher level of performance on every front – from ease of installation and system reliability to homeowner satisfaction. Together, the advantages of Infiltrator chambers add up to cost savings on labor and materials and time savings on the job. For new, replacement, residential or commercial systems, count on Infiltrator chambers to provide the superior solution.

## THE INFILTRATOR CHAMBER SYSTEM

Is a direct replacement for stone and pipe leach fields. Infiltrator chambers promote effluent infiltration into the soil with 100% efficiency. The greater infiltrative capacity means that chambers can require as little as half the space of stone and pipe systems. This gives greater flexibility in placement of the septic leachfield, while minimizing disruption of the landscape and saving money. The quick installation minimizes heavy construction traffic that may damage and compact sensitive soils.

## COMPARED WITH STONE AND PIPE, INFILTRATOR CHAMBERS OFFER THESE ADVANTAGES:

- Smaller footprint with equal or better performance allowing less site disruption
- Larger effective infiltrative area per linear foot allows you to install on sites with limited area
- Fast, easy installation saves time and money
- Equivalent or greater storage capacity means increased safety factor and peace of mind
- Higher Long-Term Acceptance Rate (LTAR) means you install a reliable top performing system
- Patented sidewalls provide maximum infiltration