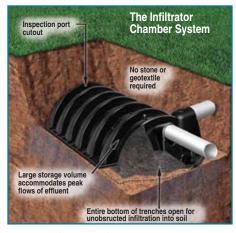

## THE INFILTRATOR CHAMBER SYSTEM

Is a direct replacement for stone and pipe leach fields. Infiltrator chambers promote effluent infiltration into the soil with 100% efficiency. The greater infiltrative capacity means that chambers can require as little as half the space of stone and pipe systems. This gives greater flexibility in placement of the septic leachfield, while minimizing disruption of the landscape and saving money. The quick installation minimizes heavy construction traffic that may damage and compact sensitive soils.

## COMPARED WITH STONE AND PIPE, INFILTRATOR CHAMBERS OFFER THESE ADVANTAGES:

- Smaller footprint with equal or better performance allowing less site disruption
- Larger effective infiltrative area per linear foot allows you to install on sites with limited area
- Fast, easy installation saves time and money
- Equivalent or greater storage capacity means increased safety factor and peace of mind
- Higher Long-Term Acceptance Rate (LTAR) means you install a reliable top performing system
- Patented sidewalls provide maximum infiltration