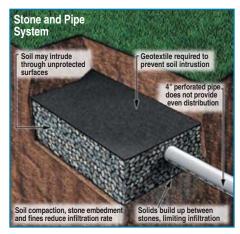

## Chamber Leach Field System

Compared with stone and pipe leach fields, Infiltrator chambers deliver a higher level of performance on every front – from ease of installation and system reliability to homeowner satisfaction. Together, the advantages of Infiltrator chambers add up to cost savings on labor and materials and time savings on the job. For new, replacement, residential or commercial systems, count on Infiltrator chambers to provide the superior solution.

## COMPARED WITH STONE AND PIPE, INFILTRATOR CHAMBERS OFFER THESE ADVANTAGES:

- Smaller footprint with equal or better performance allowing less site disruption
- Larger effective infiltrative area per linear foot allows you to install on sites with limited area
- Fast, easy installation saves time and money
- Equivalent or greater storage capacity means increased safety factor and peace of mind
- Higher Long-Term Acceptance Rate (LTAR) means you install a reliable top performing system
- Patented sidewalls provide maximum infiltration