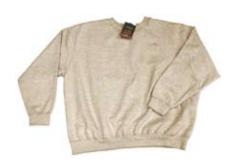

Sizes: Reg. S-5XL, Tall Available. Colors: Black

R33 - Xtremes Zip-To-Waist Biberall Arctic Quilt Lined

K186 - Heavyweight Crewneck Sweatshirt

Sizes: Reg. S-5XL, Tall Available. Colors: Navy, Black, Brown, Dark Green, heather Gray, Dark Red