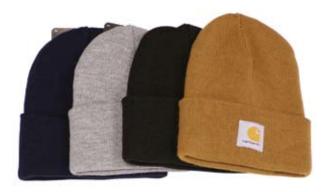

### **B11 - Washed Duck**Work Dungaree

Sizes: 28-54 Waist, 30-36 Inseam, Colors: Dark Brown, Brown, Moss, Black, Midnight, Desert Petrol, Chestnut

**B17** - Relaxed Fit Jean

Sizes: 28-54 Waist, 28-38 Inseam, Colors: Dark Stone. Stonewash A18 - Acrylic Watch Hat