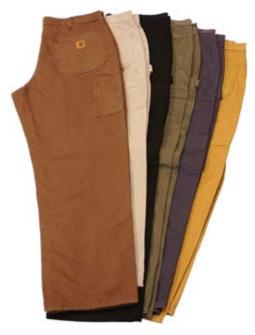

### **B11 - Washed Duck**Work Dungaree

Sizes: 28-54 Waist, 30-36 Inseam, Colors: Dark Brown, Brown, Moss, Black, Midnight, Desert Petrol, Chestnut

**B17** - Relaxed Fit Jean

Sizes: 28-54 Waist, 28-38 Inseam, Colors: Dark Stone. Stonewash A18 - Acrylic Watch Hat