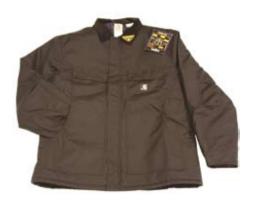

# Carhartt Coats, Jackets & Overalls

C26 - Sandstone Traditional
Coat

Sizes: Reg. S-5XL, Tall Available. Colors: Dark Brown, Brown, Moss, Black, Midnight

J97 - Sandstone Detroit Jacket Blanket Lined

Sizes: Reg. S-5XL, Tall Available. Colors: Dark Brown, Brown, Moss, Petrol