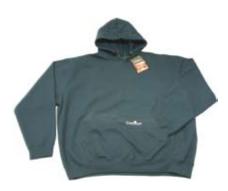

# Carhartt Coats, Overalls & Sweatshirts

C55 - Extremes Coat
Arctic Quilt Lined

K184 - Heavyweight Hooded Pullover Sweatshirt

Sizes: Reg. S-5XL, Tall Available. Colors: Navy, Black, Brown, Dark Green, heather Gray, Dark Red

Sizes: Reg. S-5XL, Tall Available. Colors: Black

R33 - Xtremes Zip-To-Waist Biberall Arctic Quilt Lined

K186 - Heavyweight Crewneck Sweatshirt

Sizes: Reg. S-5XL, Tall Available. Colors: Navy, Black, Brown, Dark Green, heather Gray, Dark Red