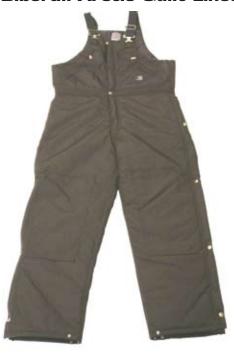

Sizes: Reg. S-5XL, Tall Available. Colors: Black

R33 - Xtremes Zip-To-Waist Biberall Arctic Quilt Lined

K186 - Heavyweight Crewneck Sweatshirt

Sizes: Reg. S-5XL, Tall Available. Colors: Navy, Black, Brown, Dark Green, heather Gray, Dark Red

Sizes: 32-50 Waist, 28-36 Inseam, Colors: Black