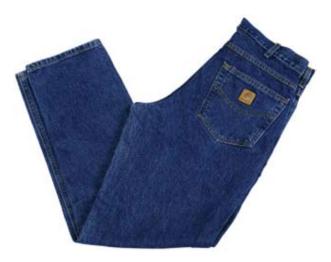

### **B11 - Washed Duck**Work Dungaree

Sizes: 28-54 Waist, 30-36 Inseam, Colors: Dark Brown, Brown, Moss, Black, Midnight, Desert Petrol, Chestnut

**B17** - Relaxed Fit Jean

Sizes: 28-54 Waist, 28-38 Inseam, Colors: Dark Stone. Stonewash A18 - Acrylic Watch Hat