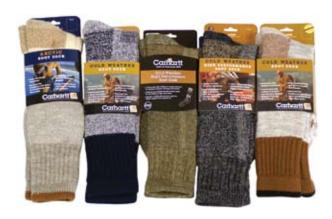

Sizes: One size fits all. Colors: Black, Brown, Navy, Gray

A66 - Cold Weather Boot Sock & A67 - Cold Weather High Performance Boot Sock & A-111 - Arctic Boot Sock

Sizes: L - XL

**NOTE:** The items shown are generally in stock. Any item from the Carhartt line can be ordered from your local Team EJP Sales office.