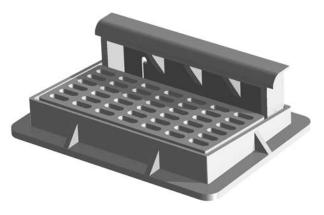

## 7030 Catch Basin Curb Inlets

## Features:

- · Heavy Duty
- Type M2 Grate and T1 Back
- 260 sq. in. of Opening
- Curb Back Height Adjusts from 31/4" to 9"
- "Dump No Waste" Lettering and Fish Image

| TABLE OF ASSEMBLED WEIGHTS |            |             |            |             |            |
|----------------------------|------------|-------------|------------|-------------|------------|
| BACK<br>TYPE               | GRATE TYPE |             |            |             |            |
|                            | M2<br>FLAT | M3<br>DIAG. | M4<br>VANE | M5<br>DIAG. | M6<br>VANE |
| T1                         | 505 lbs.   | 465 lbs.    | 495 lbs.   | 495 lbs.    | 465 lbs.   |
| T2                         | 490 lbs.   | 450 lbs.    | 480 lbs.   | 480 lbs.    | 450 lbs.   |
| T3                         | 470 lbs.   | 430 lbs.    | 460 lbs.   | 460 lbs.    | 430 lbs.   |
| T4                         | 525 lbs.   | 485 lbs.    | 515 lbs.   | 515 lbs.    | 485 lbs.   |
| T5                         | 440 lbs.   | 400 lbs.    | 430 lbs.   | 430 lbs.    | 400 lbs.   |
| T6                         | 470 lbs.   | 430 lbs.    | 460 lbs.   | 460 lbs.    | 430 lbs.   |