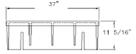

## Features:

- · Heavy Duty
- Type M2 Grate and T1 Back
- 260 sq. in. of Opening
- Curb Back Height Adjusts from 31/4" to 9"
- "Dump No Waste" Lettering and Fish Image

| TABLE OF ASSEMBLED WEIGHTS |            |             |            |             |            |
|----------------------------|------------|-------------|------------|-------------|------------|
| BACK<br>TYPE               | GRATE TYPE |             |            |             |            |
|                            | M2<br>FLAT | M3<br>DIAG. | M4<br>VANE | M5<br>DIAG. | M6<br>VANE |
| T1                         | 505 lbs.   | 465 lbs.    | 495 lbs.   | 495 lbs.    | 465 lbs.   |
| T2                         | 490 lbs.   | 450 lbs.    | 480 lbs.   | 480 lbs.    | 450 lbs.   |
| T3                         | 470 lbs.   | 430 lbs.    | 460 lbs.   | 460 lbs.    | 430 lbs.   |
| T4                         | 525 lbs.   | 485 lbs.    | 515 lbs.   | 515 lbs.    | 485 lbs.   |
| T5                         | 440 lbs.   | 400 lbs.    | 430 lbs.   | 430 lbs.    | 400 lbs.   |
| T6                         | 470 lbs.   | 430 lbs.    | 460 lbs.   | 460 lbs.    | 430 lbs.   |

Type M3 Diagonal Bar Grate Approx. 315 sq. in of opening, 21/s" Wide Opening Between Bars, Not Suitable for Bicycle Traffic

**Type M4 Vane Grate** Approx. 260 sq. in of Opening

**Type M5 Diagonal Bar Grate** Approx. 225 sq. in of Opening, 11/4" Wide Openings Between Bars, Not Suitable for Bicycle Traffic