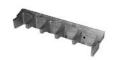

**Type T5 Back**No Curb Radius, Height Adjusts
From 4½" to 8"

Type T6 Back
Light Weight Back, 3" (76mm),
Curb Radius, Height Adjusts
From 6" to 10", "Dump No
Waste" Lettering and Fish Image