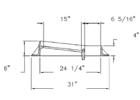

## Features:

- · Heavy Duty
- Type M2 Grate and T1 Back
- 260 sq. in. of Opening
- Curb Back Height Adjusts from 31/4" to 9"
- "Dump No Waste" Lettering and Fish Image

| TABLE OF ASSEMBLED WEIGHTS |            |             |            |             |            |
|----------------------------|------------|-------------|------------|-------------|------------|
| BACK<br>TYPE               | GRATE TYPE |             |            |             |            |
|                            | M2<br>FLAT | M3<br>DIAG. | M4<br>VANE | M5<br>DIAG. | M6<br>VANE |
| T1                         | 505 lbs.   | 465 lbs.    | 495 lbs.   | 495 lbs.    | 465 lbs.   |
| T2                         | 490 lbs.   | 450 lbs.    | 480 lbs.   | 480 lbs.    | 450 lbs.   |
| T3                         | 470 lbs.   | 430 lbs.    | 460 lbs.   | 460 lbs.    | 430 lbs.   |
| T4                         | 525 lbs.   | 485 lbs.    | 515 lbs.   | 515 lbs.    | 485 lbs.   |
| T5                         | 440 lbs.   | 400 lbs.    | 430 lbs.   | 430 lbs.    | 400 lbs.   |
| T6                         | 470 lbs.   | 430 lbs.    | 460 lbs.   | 460 lbs.    | 430 lbs.   |