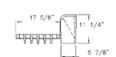

**Type M6 Vane Grate** Approx. 260 sq. in. of Opening

**Type T2 Back** 12" Curb Radius, Height Adjusts From 4" to 9"

**Type T3 Back** 12" Concave Curb Radius, No Curb Adjustment

Type T4 Back
3" Curb Radius Height Adjusts
From 6" to 11", "Dump No
Waste!" Lettering and Fish Image

**Type T5 Back**No Curb Radius, Height Adjusts
From 4½" to 8"

Type T6 Back
Light Weight Back, 3" (76mm),
Curb Radius, Height Adjusts
From 6" to 10", "Dump No
Waste" Lettering and Fish Image