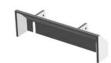

**Type M6 Vane Grate** Approx. 260 sq. in. of Opening

**Type T2 Back** 12" Curb Radius, Height Adjusts From 4" to 9"

**Type T3 Back** 12" Concave Curb Radius, No Curb Adjustment

Type T4 Back
3" Curb Radius Height Adjusts
From 6" to 11", "Dump No
Waste!" Lettering and Fish Image