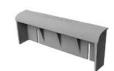

## 7030 Catch Basin Curb Inlets

## Features:

- · Heavy Duty
- Type M2 Grate and T1 Back
- 260 sq. in. of Opening
- Curb Back Height Adjusts from 31/4" to 9"
- "Dump No Waste" Lettering and Fish Image

| TABLE OF ASSEMBLED WEIGHTS |            |             |            |             |            |
|----------------------------|------------|-------------|------------|-------------|------------|
| BACK<br>TYPE               | GRATE TYPE |             |            |             |            |
|                            | M2<br>FLAT | M3<br>DIAG. | M4<br>VANE | M5<br>DIAG. | M6<br>VANE |
| T1                         | 505 lbs.   | 465 lbs.    | 495 lbs.   | 495 lbs.    | 465 lbs.   |
| T2                         | 490 lbs.   | 450 lbs.    | 480 lbs.   | 480 lbs.    | 450 lbs.   |
| T3                         | 470 lbs.   | 430 lbs.    | 460 lbs.   | 460 lbs.    | 430 lbs.   |
| T4                         | 525 lbs.   | 485 lbs.    | 515 lbs.   | 515 lbs.    | 485 lbs.   |
| T5                         | 440 lbs.   | 400 lbs.    | 430 lbs.   | 430 lbs.    | 400 lbs.   |
| T6                         | 470 lbs.   | 430 lbs.    | 460 lbs.   | 460 lbs.    | 430 lbs.   |