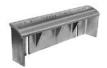

**Type M6 Vane Grate** Approx. 260 sq. in. of Opening

**Type T2 Back** 12" Curb Radius, Height Adjusts From 4" to 9"

**Type T3 Back** 12" Concave Curb Radius, No Curb Adjustment

Type T4 Back
3" Curb Radius Height Adjusts
From 6" to 11", "Dump No
Waste!" Lettering and Fish Image