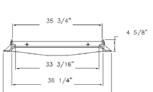

**Type M6 Vane Grate** Approx. 260 sq. in. of Opening

**Type T2 Back** 12" Curb Radius, Height Adjusts From 4" to 9"

**Type T3 Back** 12" Concave Curb Radius, No Curb Adjustment

Type T4 Back
3" Curb Radius Height Adjusts
From 6" to 11", "Dump No
Waste!" Lettering and Fish Image