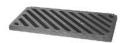

Type M3 Diagonal Bar Grate Approx. 315 sq. in of opening, 21/s" Wide Opening Between Bars, Not Suitable for Bicycle Traffic

**Type M4 Vane Grate** Approx. 260 sq. in of Opening

**Type M5 Diagonal Bar Grate** Approx. 225 sq. in of Opening, 11/4" Wide Openings Between Bars, Not Suitable for Bicycle Traffic