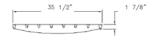

## Features:

- · Heavy Duty
- Type M2 Grate and T1 Back
- 260 sq. in. of Opening
- Curb Back Height Adjusts from 31/4" to 9"
- "Dump No Waste" Lettering and Fish Image

| TABLE OF ASSEMBLED WEIGHTS |            |             |            |             |            |
|----------------------------|------------|-------------|------------|-------------|------------|
| BACK<br>TYPE               | GRATE TYPE |             |            |             |            |
|                            | M2<br>FLAT | M3<br>DIAG. | M4<br>VANE | M5<br>DIAG. | M6<br>VANE |
| T1                         | 505 lbs.   | 465 lbs.    | 495 lbs.   | 495 lbs.    | 465 lbs.   |
| T2                         | 490 lbs.   | 450 lbs.    | 480 lbs.   | 480 lbs.    | 450 lbs.   |
| T3                         | 470 lbs.   | 430 lbs.    | 460 lbs.   | 460 lbs.    | 430 lbs.   |
| T4                         | 525 lbs.   | 485 lbs.    | 515 lbs.   | 515 lbs.    | 485 lbs.   |
| T5                         | 440 lbs.   | 400 lbs.    | 430 lbs.   | 430 lbs.    | 400 lbs.   |
| T6                         | 470 lbs.   | 430 lbs.    | 460 lbs.   | 460 lbs.    | 430 lbs.   |

**Type M6 Vane Grate** Approx. 260 sq. in. of Opening

**Type T2 Back** 12" Curb Radius, Height Adjusts From 4" to 9"

**Type T3 Back** 12" Concave Curb Radius, No Curb Adjustment

Type T4 Back
3" Curb Radius Height Adjusts
From 6" to 11", "Dump No
Waste!" Lettering and Fish Image