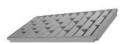

**Type M6 Vane Grate** Approx. 260 sq. in. of Opening

**Type T2 Back** 12" Curb Radius, Height Adjusts From 4" to 9"

**Type T3 Back** 12" Concave Curb Radius, No Curb Adjustment

Type T4 Back
3" Curb Radius Height Adjusts
From 6" to 11", "Dump No
Waste!" Lettering and Fish Image