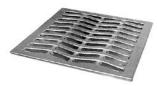

| DESCRIPTION                 | PRODUCT<br>NUMBER |
|-----------------------------|-------------------|
| EJ15110M3 Catch Basin Inlet | 66105 5           |

Type M2 Medium Duty Flat Grate, Not suitable for Bicycle Traffic. Approx. 340 sq. in. of opening. "Dump No Waste!" lettering

Type M4 Medium Duty Flat Grate, Approx. 295 sq. in. of

Type M3 Heavy Duty Sinusoidal Grate, Approx. 300 sq. in. of opening. "Dump No Waste!" lettering

ADA Grate, Approx. 150 sq. in. of opening

Type M5 Heavy Duty