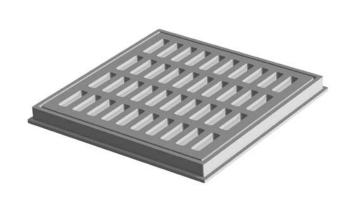

#### 5110 Catch Basin Inlet

#### Features:

- · Heavy Duty
- With Type M1 "Dump No Waste!" lettering
- Light Duty Flat Grate (Non-Traffic)
- Not Suitable for Bicycle Traffic
- Approximately 360 sq. in. of Opening

| TABLE OF ASSEMBLED WEIGHTS |             |           |              |                 |  |
|----------------------------|-------------|-----------|--------------|-----------------|--|
|                            | GRATE TYPE  |           |              |                 |  |
| M1<br>LIGHT                | M2<br>HEAVY | M3<br>"S" | M4<br>MEDIUM | M5 ADA<br>HEAVY |  |
| 160 lbs.                   | 185 lbs.    | 205 lbs.  | 190 lbs.     | 235 lbs.        |  |