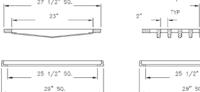

#### Features:

- Heavy Duty
- With 5115 Type M2 Flat Grate
- Approximately 300 sq. in. of Opening
- Uses 5115 Grates

| TABLE OF ASSEMBLED WEIGHTS |                  |  |  |  |
|----------------------------|------------------|--|--|--|
| M1<br>MEDIUM DUTY          | M2<br>HEAVY DUTY |  |  |  |
| 205 lbs.                   | 295 lbs.         |  |  |  |
| 27* 50                     | 2* 4 15/16*      |  |  |  |
| 2 1/2* 1 25* 50            |                  |  |  |  |