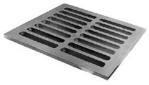

#### Features:

- · Heavy Duty
- With Type M1 "Dump No Waste!" lettering
- Light Duty Flat Grate (Non-Traffic)
- Not Suitable for Bicycle Traffic
- Approximately 360 sq. in. of Opening

| TABLE OF ASSEMBLED WEIGHTS |             |           |              |                 |  |
|----------------------------|-------------|-----------|--------------|-----------------|--|
|                            | GRATE TYPE  |           |              |                 |  |
| M1<br>LIGHT                | M2<br>HEAVY | M3<br>"S" | M4<br>MEDIUM | M5 ADA<br>HEAVY |  |
| 160 lbs.                   | 185 lbs.    | 205 lbs.  | 190 lbs.     | 235 lbs.        |  |