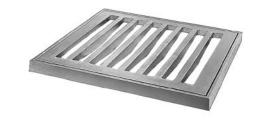

| DESCRIPTION                 | PRODUCT<br>NUMBER |
|-----------------------------|-------------------|
| EJ15110M3 Catch Basin Inlet | 66105 5           |

Type M2 Medium Duty Flat Grate, Not suitable for Bicycle Traffic. Approx. 340 sq. in. of opening. "Dump No Waste!" lettering

Type M4 Medium Duty Flat Grate, Approx. 295 sq. in. of

Type M3 Heavy Duty Sinusoidal Grate, Approx. 300 sq. in. of opening. "Dump No Waste!" lettering

ADA Grate, Approx. 150 sq. in. of opening

Type M5 Heavy Duty