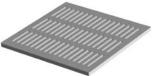

#### Features:

- Heavy Duty
- With 5115 Type M2 Flat Grate
- Approximately 300 sq. in. of Opening
- Uses 5115 Grates

| TABLE OF ASSEMBLED WEIGHTS |                  |  |  |  |
|----------------------------|------------------|--|--|--|
| M1<br>MEDIUM DUTY          | M2<br>HEAVY DUTY |  |  |  |
| 205 lbs.                   | 295 lbs.         |  |  |  |
| 27* 50                     | 2* 4 15/16*      |  |  |  |
| 2 1/2* 1 25* 50            |                  |  |  |  |