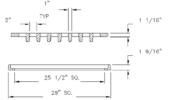

#### Features:

- Heavy Duty
- With 5115 Type M2 Flat Grate
- Approximately 300 sq. in. of Opening
- Uses 5115 Grates

| TABLE OF ASSEMBLED WEIGHTS |                  |  |  |  |
|----------------------------|------------------|--|--|--|
| M1<br>MEDIUM DUTY          | M2<br>HEAVY DUTY |  |  |  |
| 205 lbs.                   | 295 lbs.         |  |  |  |
| 27* 50                     | 2* 4 15/16*      |  |  |  |
| 2 1/2* 1 25* 50            |                  |  |  |  |