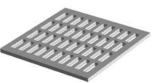

#### Features:

- · Heavy Duty
- With Type M1 "Dump No Waste!" lettering
- Light Duty Flat Grate (Non-Traffic)
- Not Suitable for Bicycle Traffic
- Approximately 360 sq. in. of Opening

| TABLE OF ASSEMBLED WEIGHTS |             |           |              |                 |  |
|----------------------------|-------------|-----------|--------------|-----------------|--|
|                            | GRATE TYPE  |           |              |                 |  |
| M1<br>LIGHT                | M2<br>HEAVY | M3<br>"S" | M4<br>MEDIUM | M5 ADA<br>HEAVY |  |
| 160 lbs.                   | 185 lbs.    | 205 lbs.  | 190 lbs.     | 235 lbs.        |  |