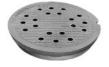

Type A Solid Cover 11/2" dia. flat bosses on cover face

Type M Radial Flat Grate Approx. 140 Sq. In. of opening

Type B Vented Cover 20 - 11/4" diameter holes

Type N Oval Grate Approx. 115 sq. in of opening, height above frame 2<sup>1</sup>/<sub>4</sub>", Trout Image, "Dump No Waste!" lettering