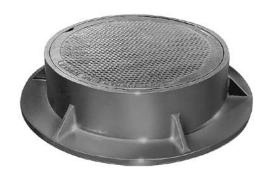

# 1000 Frame & Cover

### Features:

- · Heavy Duty
- Machined Bearing Surfaces

# **Options:**

- Solid or Vented Covers
- Classic Logo Covers
- Special Lettered Covers
- · Watertite Assembly
- Adjusting Rings
- Gasket Seal Covers
- Type E Outer Cover and Type F 8" Dia. Inner Cover