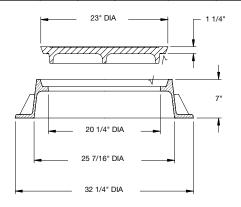

### All 1000 covers and grates can be used with the following frames.

| TABLE OF ASSEMBLED WEIGHTS |                             |                     |                     |                         |                         |                        |
|----------------------------|-----------------------------|---------------------|---------------------|-------------------------|-------------------------|------------------------|
| CAT.<br>NO.                | COVER                       | GRATE TYPE          |                     |                         | BASE                    |                        |
|                            | TYPE A,<br>B OR C<br>(lbs.) | M<br>FLAT<br>(lbs.) | N<br>OVAL<br>(lbs.) | 01<br>BEEHIVE<br>(lbs.) | FLANGE<br>DIA.<br>(in.) | FRAME<br>HGT.<br>(in.) |
| 1000                       | 300                         | 250                 | 255                 | 260                     | 321/4                   | 7                      |
| 1010                       | 440                         | 390                 | 395                 | 400                     | 321/4                   | 7                      |
| 1070                       | 365                         | 315                 | 320                 | 325                     | 321/4                   | 7                      |

Type A Solid Cover 11/2" dia. flat bosses on cover face

Type M Radial Flat Grate Approx. 140 Sq. In. of opening

Type B Vented Cover 20 - 11/4" diameter holes

Type N Oval Grate Approx. 115 sq. in of opening, height above frame 2<sup>1</sup>/<sub>4</sub>", Trout Image, "Dump No Waste!" lettering

Type C Vented Cover 2 - 1" diameter holes

Type 01 Beehive Grate Approx. 140 sq. in. of opening, Height above frame 51/4", Trout Image, "Dump No Waste" lettering

- Type 02 Beehive Grate 7" height above frame Type 03 Beehive Grate 9" height above frame