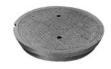

Type A Solid Cover 11/2" dia. flat bosses on cover face

Type M Radial Flat Grate Approx. 140 Sq. In. of opening

Type B Vented Cover 20 - 11/4" diameter holes

Type N Oval Grate Approx. 115 sq. in of opening, height above frame 2<sup>1</sup>/<sub>4</sub>", Trout Image, "Dump No Waste!" lettering