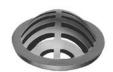

Type C Vented Cover 2 - 1" diameter holes

Type 01 Beehive Grate Approx. 140 sq. in. of opening, Height above frame 51/4", Trout Image, "Dump No Waste" lettering

- Type 02 Beehive Grate 7" height above frame Type 03 Beehive Grate 9" height above frame