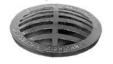

Type A Solid Cover 11/2" dia. flat bosses on cover face

Type M Radial Flat Grate Approx. 140 Sq. In. of opening

Type B Vented Cover 20 - 11/4" diameter holes

Type N Oval Grate Approx. 115 sq. in of opening, height above frame 2<sup>1</sup>/<sub>4</sub>", Trout Image, "Dump No Waste!" lettering

Type C Vented Cover 2 - 1" diameter holes

Type 01 Beehive Grate Approx. 140 sq. in. of opening, Height above frame 51/4", Trout Image, "Dump No Waste" lettering

- Type 02 Beehive Grate 7" height above frame Type 03 Beehive Grate 9" height above frame