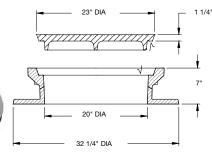

### All 1000 covers and grates can be used with the following frames.

| TABLE OF ASSEMBLED WEIGHTS |                             |                     |                     |                         |                         |                        |
|----------------------------|-----------------------------|---------------------|---------------------|-------------------------|-------------------------|------------------------|
| CAT.<br>NO.                | COVER                       | GRATE TYPE          |                     |                         | BASE                    |                        |
|                            | TYPE A,<br>B OR C<br>(lbs.) | M<br>FLAT<br>(lbs.) | N<br>OVAL<br>(lbs.) | 01<br>BEEHIVE<br>(lbs.) | FLANGE<br>DIA.<br>(in.) | FRAME<br>HGT.<br>(in.) |
| 1000                       | 300                         | 250                 | 255                 | 260                     | 321/4                   | 7                      |
| 1010                       | 440                         | 390                 | 395                 | 400                     | 321/4                   | 7                      |
| 1070                       | 365                         | 315                 | 320                 | 325                     | 321/4                   | 7                      |